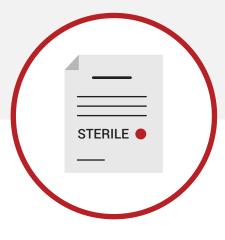

Quality Assurance

A certificate of sterility is included in each case.

Bound Seams are Strong Seams

A reinforced outer binding is tightly sewn over each seam to strengthen it and to eliminate raw edges that can generate particulates.