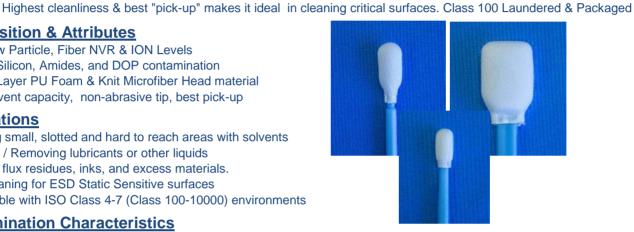

# **TekniSwab Product Description**

TekniSwab is an excellent critical-purpose ESD swab that features a combination of foam & textured microfiber for best "pick-up" providing consistent force & cleanliness for cleaning small and hard to reach areas. Constructed with double layers of microfiber & foam, the ideal swab to effectively remove and hold liquid or dry contaminants in volume. Cleanroom laundered microfiber & foam head possesses high solvent capacity & strength. Free of organic contaminants

# **Composition & Attributes**

- \* Ultra Low Particle, Fiber NVR & ION Levels
- \* Free of Silicon, Amides, and DOP contamination
- \* Double-Layer PU Foam & Knit Microfiber Head material
- \* High solvent capacity, non-abrasive tip, best pick-up

# **Applications**

- \* Cleaning small, slotted and hard to reach areas with solvents
- \* Applying / Removing lubricants or other liquids
- \* Remove flux residues, inks, and excess materials.
- \* Safe cleaning for ESD Static Sensitive surfaces
- \* Compatible with ISO Class 4-7 (Class 100-10000) environments