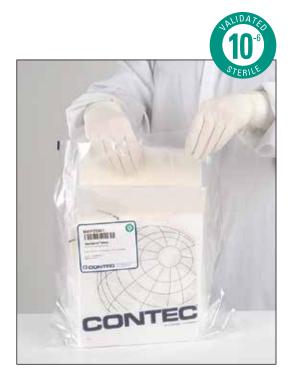

## Sterile hydroentangled nonwoven wipe

Contec's SterileSorb<sup>™</sup> sterile hydroentangled polyester/cellulose nonwoven wipes are ideal for general purpose cleaning in sterile environments. Packaged in our sterile peelable outer bag and linear tear inner bag specifically designed for sterile products. Embossed lot numbers on both inner and outer bags ensure lot traceability. Sterile validation reports are available upon request.

SterileSorb is ideal for general purpose cleaning in biotech, pharmaceutical, and medical device manufacturing environments.

SterileSorb<sup>™</sup> nonwoven wipes are packaged in our sterile peelable outer bag and linear tear inner bags.