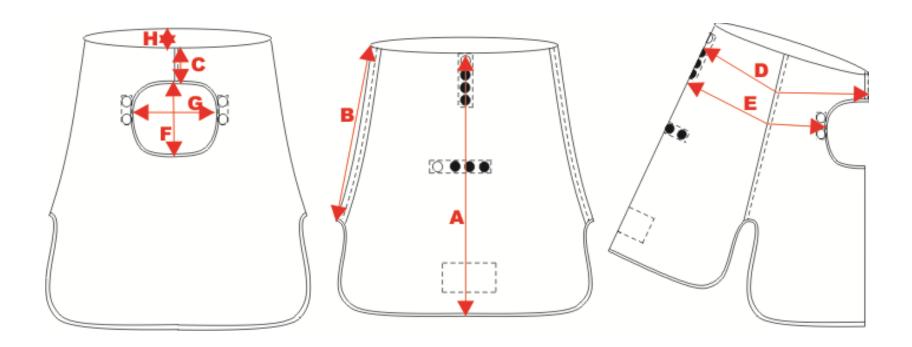

See sketch for measuring on page 2

- A. Back Length Measure from the crown seam down the back to the bottom of the hood.
- B. Side Length Measure from the crown seam down the side of the hood to the bottom.
- C. Forehead Depth Measure from the crown seam down the center front to the top of the face opening.
- D. Circumference at top of face opening at center front seam, measure to side seam, to back at the same distance down from crown seam all around.
- E. Circumference at 4 1/2" down at 4 1/2" down from crown seam, on side seam, between temple snaps, ½" below back vertical snaps, measure from face opening, around side seam around back and to opposite edge of face opening
- F. Face opening width Between temple snaps, measure straight across face opening.
- G. Face opening height Measure from top of face opening to bottom of face opening.
- H. Crown Depth Measure from the front of the crown to the back of the crown.