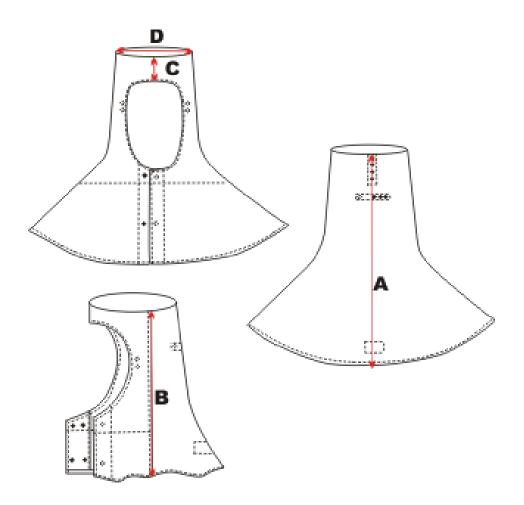

## HOOD MEASUREMENT STANDARD

STYLE # CHM

LAST REVSION: 12/6/18 MEASURED BY: BJG

DESCRIPTION: HOOD; open face, snaps under chin and each side at temple, vertical and horizontal snaps in back, roll hem, COLOR CODED hanger loop.

|                |   | XS    | S     | M     | L     | XL     | 2XL   | 3XL   | 4XL    | TOL<br>+/- |
|----------------|---|-------|-------|-------|-------|--------|-------|-------|--------|------------|
| Back Length    | Α | 17    | 17    | 17    | 17    | 18     | 18    | 18    | 18 1/2 | 3/4        |
| Side Length    | В | 16    | 16    | 16    | 16    | 16 1/2 | 17    | 17    | 17     | 3/4        |
| Forehead Depth | С | 2     | 2     | 2     | 2 1/2 | 2 1/2  | 2 3/4 | 3     | 3 1/4  | 1/2        |
| Crown Depth    | D | 6 1/2 | 6 3/4 | 7     | 7 1/2 | 8      | 8 1/4 | 8 1/2 | 9      | 3/4        |
| Crown Width    | Е | 6     | 6     | 6 1/4 | 6 1/2 | 7      | 7 1/2 | 7 1/2 | 8 1/4  | 3/4        |
| Yardage        |   | .52   | .53   | .57   | .64   | .69    | .74   | .76   | .79    |            |

- A. Back Length Measure from the crown seam down the back to the bottom of the hood.
- B. Side Length Measure from the crown seam down the side of the hood to the bottom.
- C. Forehead Depth Measure from the crown seam down the center front to the top of the face opening.
- D. Crown Depth Measure from the front of the crown to the back of the crown.
- E. Crown Width Measure from the side seam to side seam across the crown.