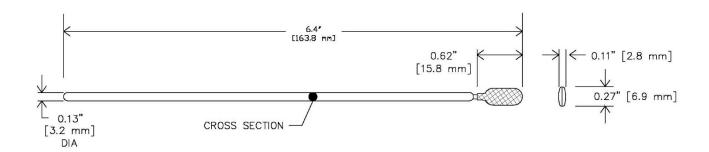

## **Technical Data**

Swab head material Swab handle material Construction Knit polyester
Polypropylene
Thermally sealed and attached