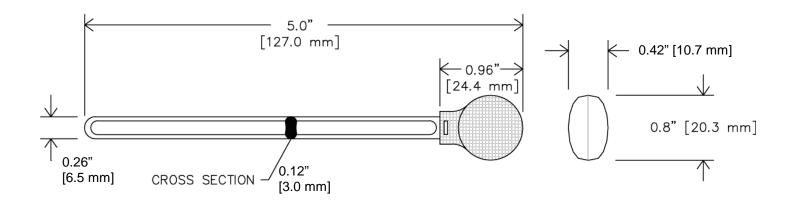

#### Description

CONSTIX SF-1 sealed foam swab consisting of polyurethane foam bonded to a polypropylene handle without the use of adhesives or binders.

The polyurethane foam head provides good cleaning as well as good particle entrapment and removal. Large head is ideal for cleaning and applying coatings. The absorbent foam enables solvents, such as isopropanol and ethanol, to be readily sorbed for applications involving solvent delivery or removal. Though compatible with many solvents, the SF-1 is not recommended for use with ketones, such as acetone or MEK.

### **Technical Data**

Swab head material

Swab handle material

Construction

100 PPI closed-cell polyurethane foam 100% polypropylene Thermally sealed and attached